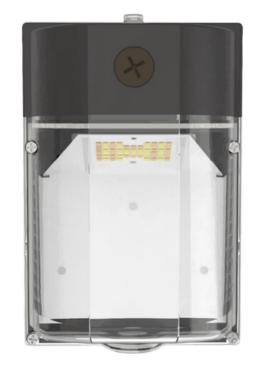

## **PRODUCT DESCRIPTION**

The Elakeview LED Security Light offers selectable CCT and wattages, providing a versatile lighting solution for entrances, stairways, and more.

## **HIGHLIGHTS**

- •AC 120-277V
- Wattage Selectable: 8W/10W/15W/25W
- CCT Selectable: 3000K/4000K/5000K
- Built-in Photocell

#### **ELAKEVIEW ENTERPRISE LTD.**

LED

- •DLC, ETL, IP66 Rated
- Rated Lifetime L70(hrs): >50,000
- 5-Year Warranty