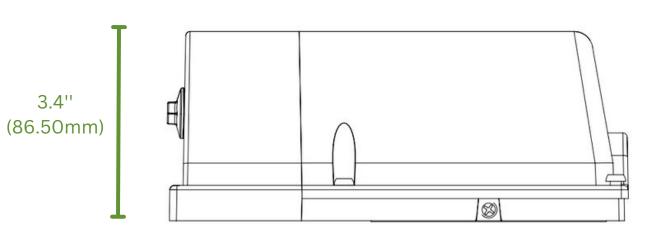

## **APPLICATIONS**

**Designed for illuminating Entrances, Stairways.** 

| ORDERING INFORMATION |                              |               |             |                           |                                                                   |                 |                  |
|----------------------|------------------------------|---------------|-------------|---------------------------|-------------------------------------------------------------------|-----------------|------------------|
| ORDER SKU            | MODEL#                       | VOLTAGE RANGE | POWER       | EFFICACY                  | LUMEN OUTPUT                                                      | сст             | SIZE             |
| 700043UCCTW          | WP11B-25MW-50KMC-LV-P0-D-V40 | 120-277V      | 8/10/15/25W | 134lm/W; 145lm/W; 140lm/W | 1072-1340-2010-3350/1160-1450-2175-36<br>25/1120-1400-2100-3500LM | 3000/4000/5000K | 8.2"x 5.5"x 3.4" |

### DIMENSIONS

\_\_\_ 5.5''(140.60mm) \_\_\_\_

 $\pi$ n 4 8.2" (208.80mm)