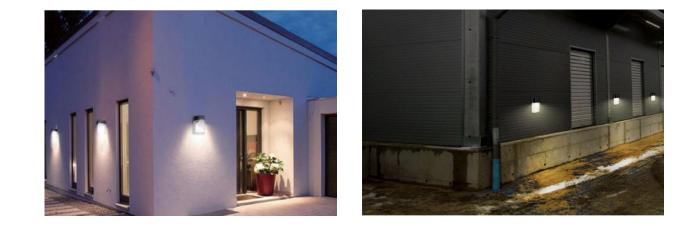

## **PRODUCT DESCRIPTION**

The Elakeview LED Security Light offers selectable CCT and wattages, providing a versatile lighting solution for entrances, stairways, and more.

## **APPLICATIONS**

**Designed for illuminating Entrances, Stairways.** 

| ORDERING INFORMATION |                              |               |             |                           |                                                                   |                 |                  |
|----------------------|------------------------------|---------------|-------------|---------------------------|-------------------------------------------------------------------|-----------------|------------------|
| ORDER SKU            | MODEL#                       | VOLTAGE RANGE | POWER       | EFFICACY                  | LUMEN OUTPUT                                                      | сст             | SIZE             |
| 700043UCCTW          | WP11B-25MW-50KMC-LV-P0-D-V40 | 120-277V      | 8/10/15/25W | 134lm/W; 145lm/W; 140lm/W | 1072-1340-2010-3350/1160-1450-2175-36<br>25/1120-1400-2100-3500LM | 3000/4000/5000K | 8.2"x 5.5"x 3.4" |